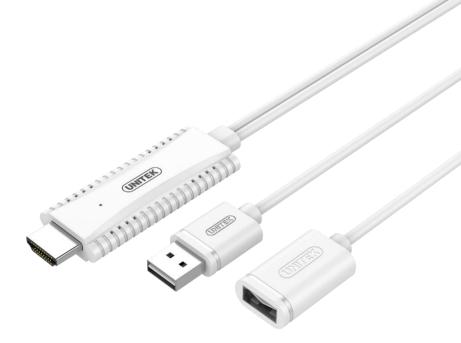

## **M101AWH Mobile to HDMI Display Cable**

## **Features:**

- Connect your mobile devices to a larger HDMI screen.
- Support 1080p resolution.
- By connecting your mobile devices to the USB-A port, users can enjoy movies and games in a larger screen.
- USB ports support reversible inserting, easy to plug in and out.
- With a USB-A connector, by connecting to external power supply, it can supply power and enhance the performance.
- Compatible with iOS8, Android 4.4, or above version.
- Plug and play, no driver installation required.

## **Specifications:**

| Product Dimension       | 69mm x 26mm x 9mm        |
|-------------------------|--------------------------|
| Upstream                | 1 x USB2.0 Type-A Female |
|                         | 1 x USB2.0 Type-A Male   |
| Downstream              | 1 x HDMI Male            |
| Color                   | White                    |
| USB-A Female Cable      | 195cm / 3.5mm            |
| length / OD             | 195011 / 3.511111        |
| USB-A Male Cable length | 80cm / 3.5mm             |
| / OD                    | OUCHI / 3.3HIIII         |